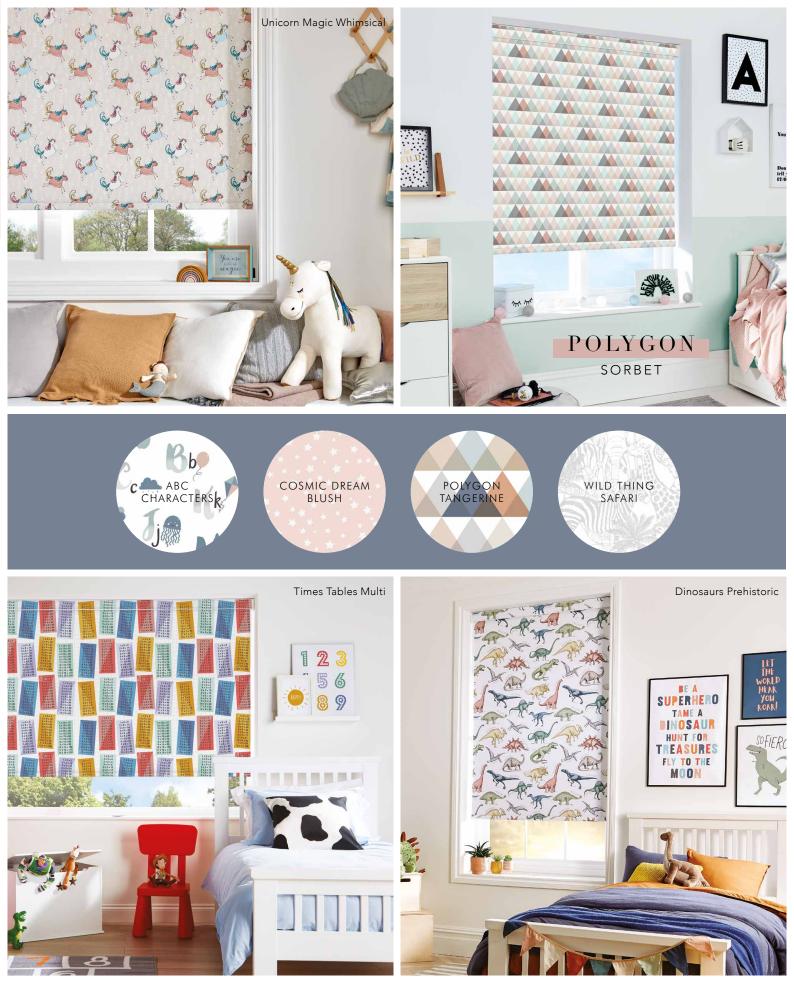

# FOR THE NEW KIDS

Bring magic and adventure into your home with our new range of children's prints, ideal for nurseries, bedrooms and play rooms. They're designed to appeal to your little ones and make you smile too!

\*Blockout fabric does not create a fully blackout blind, there will be lightstrike at the edge of the blind.