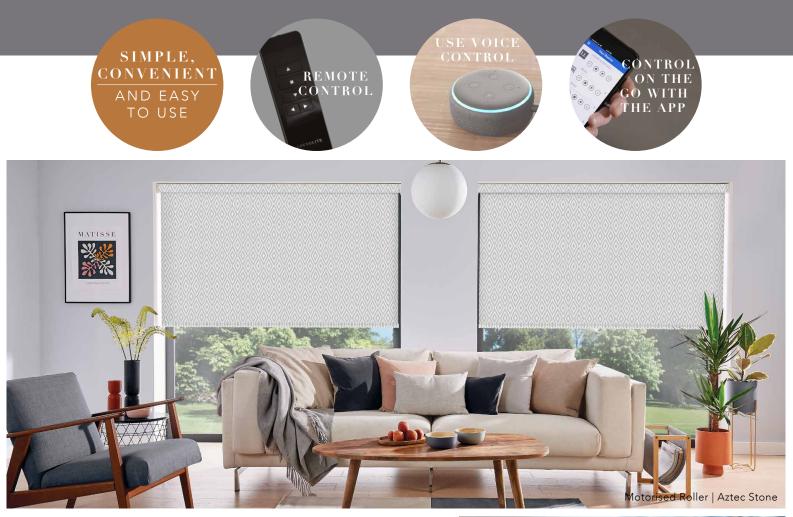

# MOTORISATION

AND SMART ACTIVATION

Louvolite One Touch<sup>®</sup> makes luxury affordable with motorisation accessible for all your window blind requirements

Louvolite's innovative range of battery and mains powered blinds operates single or multiple blinds with either remote control, voice activation with Amazon Alexa, Google Home and Siri or app control on a mobile phone or tablet.

The timer remote or app allows users to schedule their blinds operation for added convenience and enhanced home security when they're away from home.

Louvolite One Touch<sup>®</sup> is a popular choice for blinds in conservatories, large bi-fold doors or for those that simply want easy and convenient blind operation.

## FUSS FREE INSTALLATION

The rechargeable battery powered solutions remove the need for mains wiring, making these motorised blinds easy to install without disruption to your interior decor.

Motorised Roller | Valencia