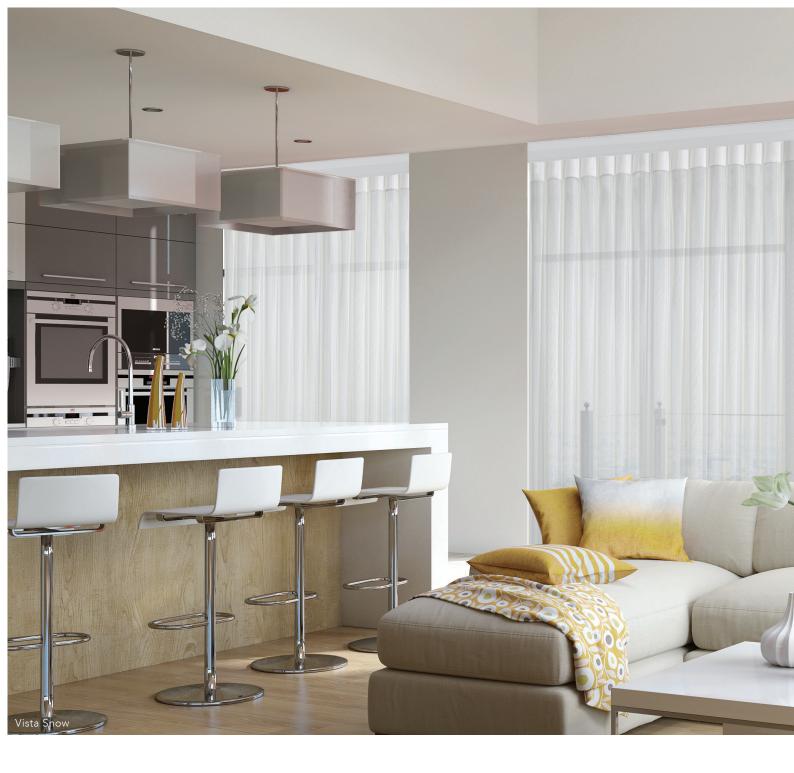

#### view with privacy

Adjust the vanes to the open position and enjoy subtle light diffusion with a view.