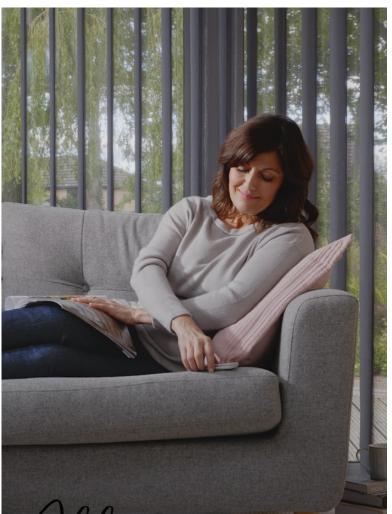

#### SHADING FLEXIBILITY

During the day, the open vanes let you enjoy your view and walk through to your outdoor space. At night, they provide total privacy, warmth, and security.

Allusion

Allusion blinds create a number of different privacy options for you to discover.

#### total privacy

Rotate the louvres to close the blind fully providing total privacy.

A child safe shading solution, Allusion comes with wand control and can be motorised giving you complete piece of mind in a modern, efficient and practical way.