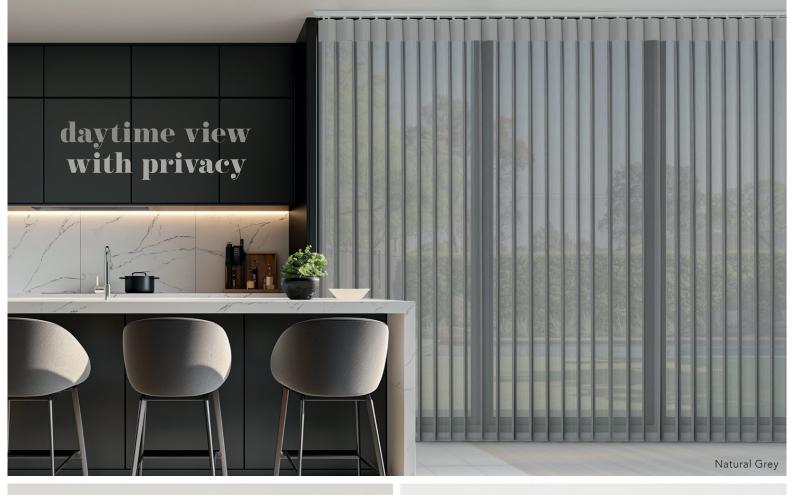

#### SHADING FLEXIBILITY

During the day, the open vanes let you enjoy your view and walk through to your outdoor space. At night, they provide total privacy, warmth, and security.

Allusion

Allusion blinds create a number of different privacy options for you to discover.

#### view with privacy

Adjust the vanes to the open position and enjoy subtle light diffusion with a view.