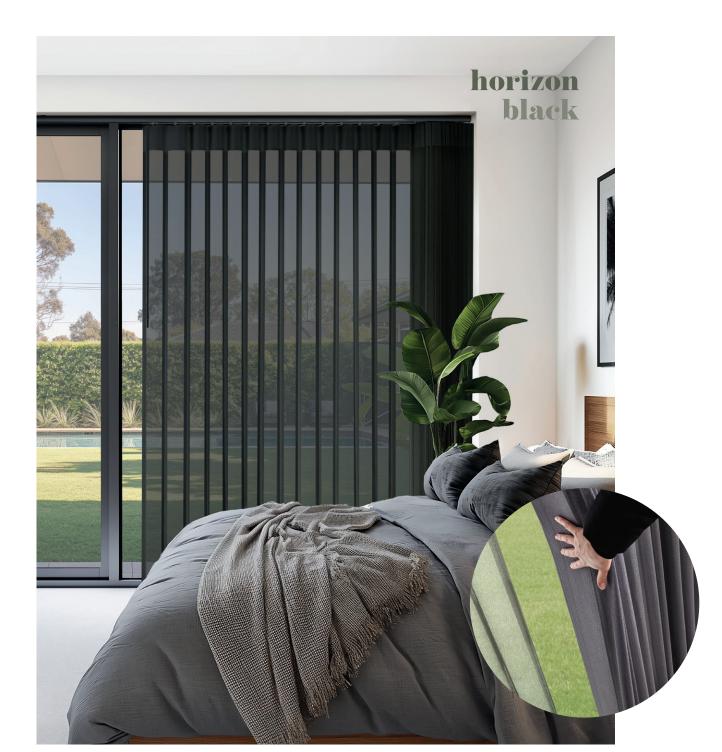

#### total privacy

Rotate the louvres to close the blind fully providing total privacy.

A child safe shading solution, Allusion comes with wand control and can be motorised giving you complete piece of mind in a modern, efficient and practical way.