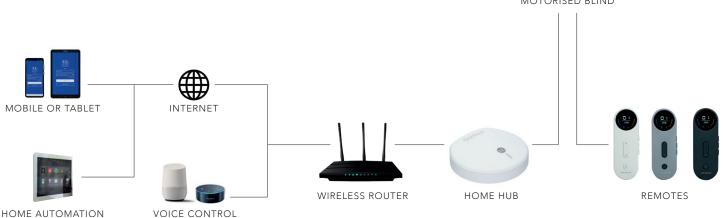

#### Make the most of your shading

On-the-go operation, set-and-forget schedules and voice control of your motorised shading are all possible with the Louvolite One Touch® Home Hub.

#### Voice Control

Using simple voice commands via Amazon Alexa, Google Assistant, or Siri, you can control your blinds hands free.

#### App Control

Control your blinds at anytime, anywhere with the app! It's user friendly and free to download for iOS and Android, just search the Louvolite App in the Apple App Store or Google Play Store.

#### Scheduling (Timer)

Pre-set your blinds to open, close and position your blinds automatically at set times of the day or in time with the sunrise and sunset. Great for energy saving!