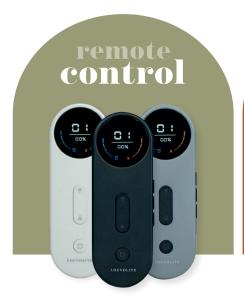

#### Make the most of your shading

On-the-go operation, set-and-forget schedules and voice control of your motorised shading are all possible with the Louvolite One Touch® Home Hub.