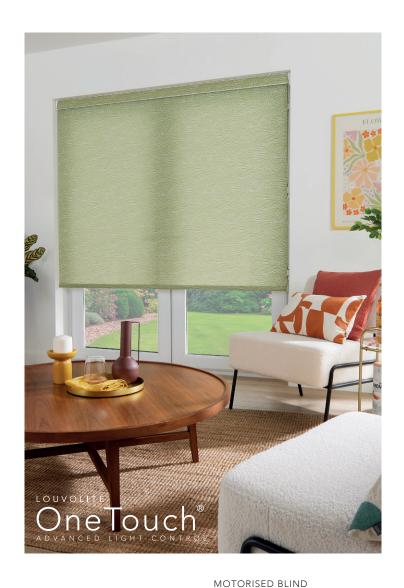

#### Louvolite One Touch® Motorised Blinds

Transform your home with the ultimate in convenience and modern living. Louvolite One Touch® motorised blinds offer effortless control, whisper-quiet operation and seamless integration with your smart home.

The rechargeable Lithium motors are easy to install with no wiring and no disruption to your interiors. The hard wired, mains powered motors easily lift big, heavy blinds and never need charging.