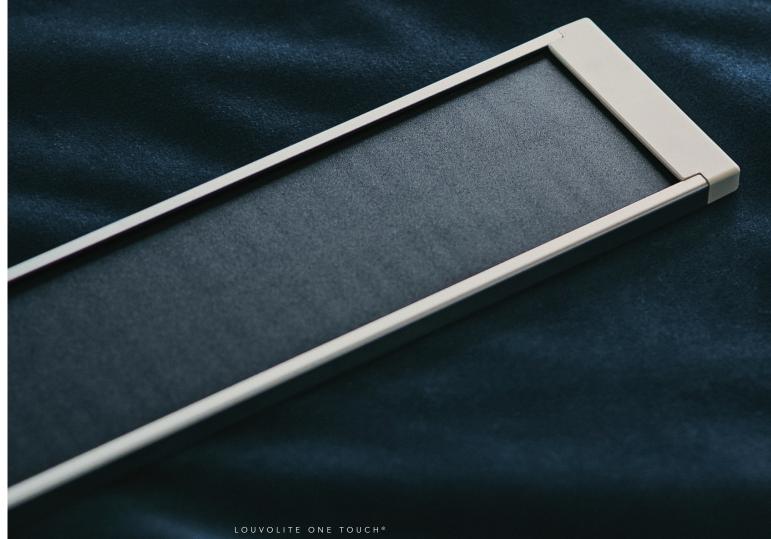

#### Louvolite One Touch® Motorised Blinds

Transform your home with the ultimate in convenience and modern living. Louvolite One Touch® motorised blinds offer effortless control, whisper-quiet operation and seamless integration with your smart home.

The rechargeable Lithium motors are easy to install with no wiring and no disruption to your interiors. The hard wired, mains powered motors easily lift big, heavy blinds and never need charging.