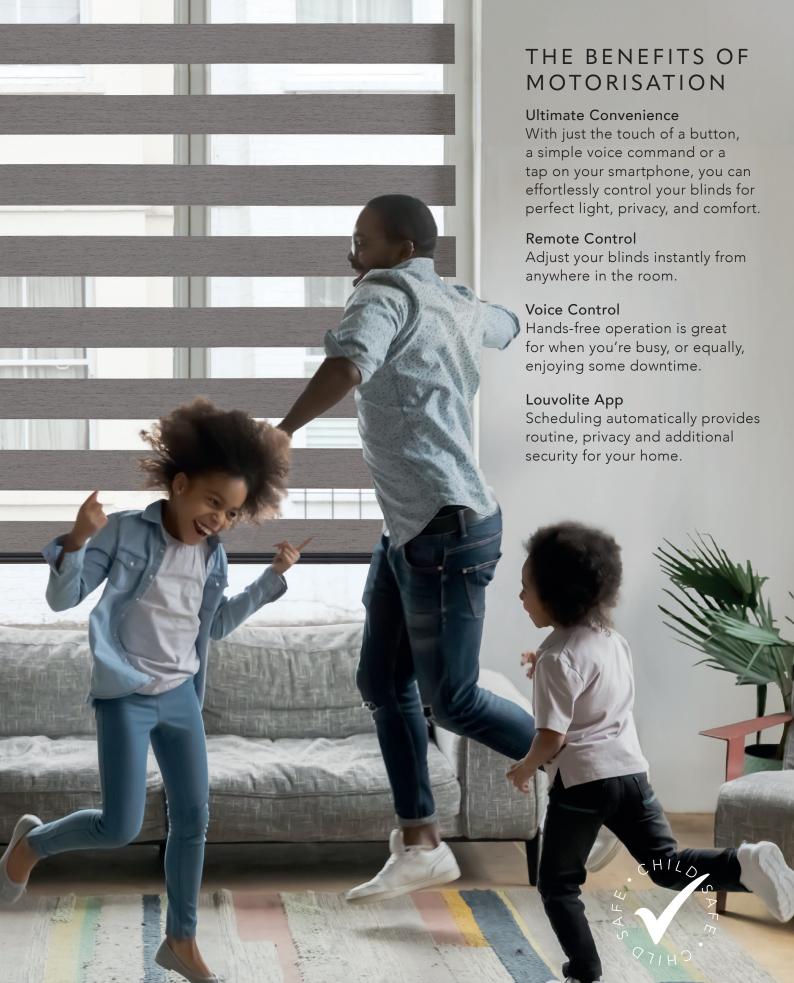

# effortless control ?

Enhance your home with the perfect balance of luxury, technology and practicality. With Louvolite One Touch® motorised blinds, effortless control is always within reach.

#### Custom Scheduling for Your Lifestyle

Set timers for your blinds to open and close at specific times, adding convenience, privacy, and extra home security.

#### Scheduling (Timer)

Pre-set your blinds to open, close and position your blinds automatically at set times of the day or in time with the sunrise and sunset. Great for energy saving!