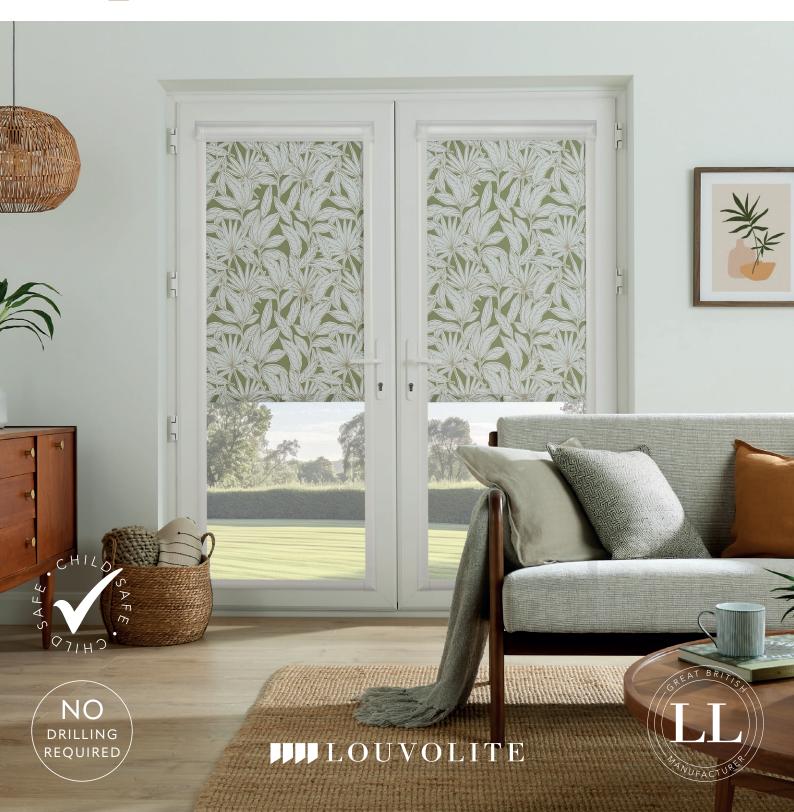

#### THE PERFECT FIT® BLIND COLLECTION

Perfect Fit blinds are designed to fit seamlessly within the frame of your uPVC windows and doors without the need for drilling or screws. They are ideal for modern homes with tilt-and-turn windows, conservatories or patio doors. Available for Roller, Pleated, Cellular, Vision® and Venetian blinds.

#### unique system

Perfect Fit is unique because the blind sit within the frame, flush against the glass, giving a neat, streamlined look. This integration ensures that the blinds move with the window or door when opened or tilted.

## drilling

There's no drilling or screwing into your window frames for a quick and clean installation.

These blinds clip directly into the window frame using a specially designed bracket system. This avoids any damage to the frame or wall.

### increase privacy

There are reduced gaps at the edge of the blinds which reduces light strike and increases your privacy.

It leaves window sills clutter free and the blinds are easily removable for cleaning.