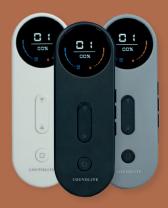

## OneTouch®

### be in control

Control your blinds effortlessly with our rechargeable battery motors - no wiring needed. Compatible with Perfect Fit roller, pleated, cellular, and Vision® blinds.