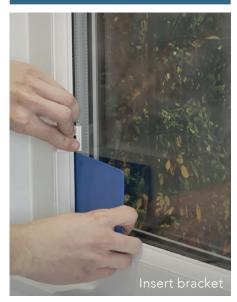

## drilling

There's no drilling or screwing into your window frames for a quick and clean installation.

These blinds clip directly into the window frame using a specially designed bracket system. This avoids any damage to the frame or wall.

## click to fit

Stylish Perfect Fit® blinds are a fantastic choice for most uPVC windows and doors, and they're so easy to fit with no holes drilled into your window frames.