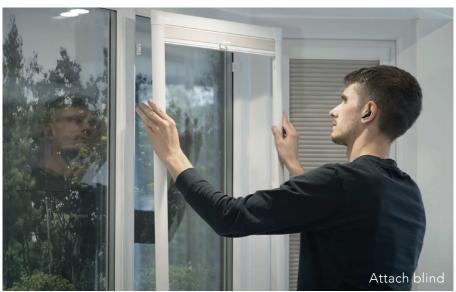

## drilling

There's no drilling or screwing into your window frames for a quick and clean installation.

These blinds clip directly into the window frame using a specially designed bracket system. This avoids any damage to the frame or wall.

## click to fit

Stylish Perfect Fit® blinds are a fantastic choice for most uPVC windows and doors, and they're so easy to fit with no holes drilled into your window frames.