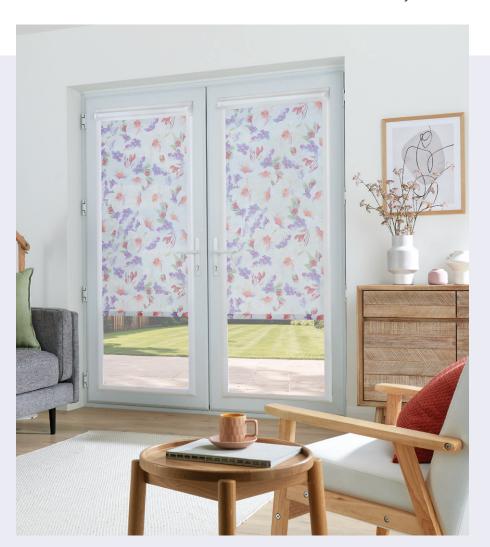

#### THE PERFECT FIT® BLIND COLLECTION

Perfect Fit blinds are designed to fit seamlessly within the frame of your uPVC windows and doors without the need for drilling or screws. They are ideal for modern homes with tilt-and-turn windows, conservatories or patio doors. Available for Roller, Pleated, Cellular, Vision® and Venetian blinds.

#### unique system

Perfect Fit is unique because the blind sit within the frame, flush against the glass, giving a neat, streamlined look. This integration ensures that the blinds move with the window or door when opened or tilted.

### increase privacy

There are reduced gaps at the edge of the blinds which reduces light strike and increases your privacy.

It leaves window sills clutter free and the blinds are easily removable for cleaning.