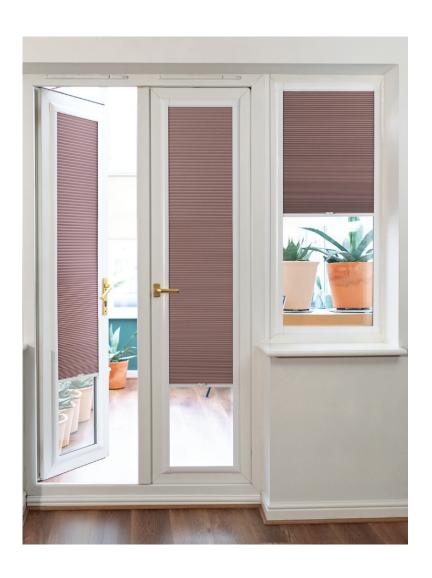

# perfect fit 50

Louvolite Perfect Fit® is a revolutionary system that enables window blinds to be fitted perfectly onto most double glazed windows and doors, with no holes drilled into your uPVC frame.

Choose a contemporary design for the living room, blackout fabric for the bedroom, or moisture-resistant print for the bathroom. Paired with the Perfect Fit system, our blinds offer style and safety.

WINDOWS