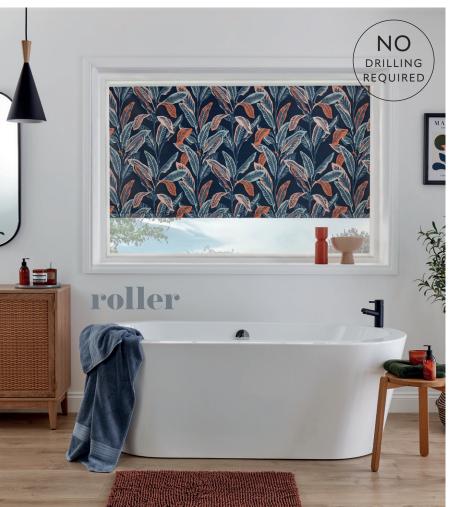

#### THE PERFECT FIT® BLIND COLLECTION

Perfect Fit blinds are designed to fit seamlessly within the frame of your uPVC windows and doors without the need for drilling or screws. They are ideal for modern homes with tilt-and-turn windows, conservatories or patio doors. Available for Roller, Pleated, Cellular, Vision® and Venetian blinds.

Choose a contemporary design for the living room, blackout fabric for the bedroom, or moisture-resistant print for the bathroom. Paired with the Perfect Fit system, our blinds offer style and safety.

WINDOWS