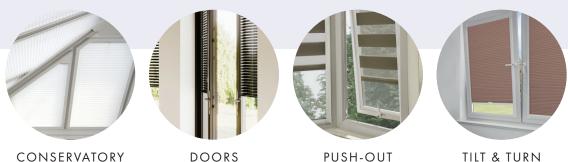

#### THE PERFECT FIT® BLIND COLLECTION

Perfect Fit blinds are designed to fit seamlessly within the frame of your uPVC windows and doors without the need for drilling or screws. They are ideal for modern homes with tilt-and-turn windows, conservatories or patio doors. Available for Roller, Pleated, Cellular, Vision® and Venetian blinds.

## click to fit

Stylish Perfect Fit® blinds are a fantastic choice for most uPVC windows and doors, and they're so easy to fit with no holes drilled into your window frames.

# perfect fit 50

Louvolite Perfect Fit® is a revolutionary system that enables window blinds to be fitted perfectly onto most double glazed windows and doors, with no holes drilled into your uPVC frame.