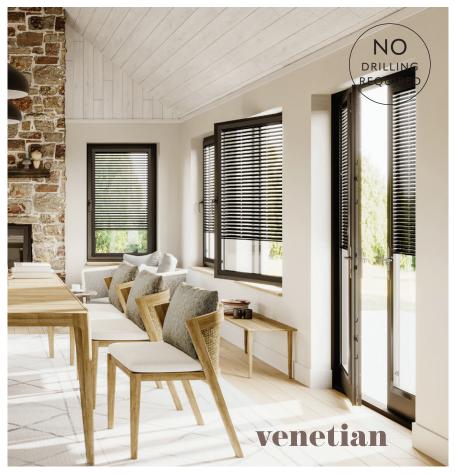

#### THE PERFECT FIT® BLIND COLLECTION

Perfect Fit blinds are designed to fit seamlessly within the frame of your uPVC windows and doors without the need for drilling or screws. They are ideal for modern homes with tilt-and-turn windows, conservatories or patio doors. Available for Roller, Pleated, Cellular, Vision® and Venetian blinds.

## click to fit

Stylish Perfect Fit® blinds are a fantastic choice for most uPVC windows and doors, and they're so easy to fit with no holes drilled into your window frames.