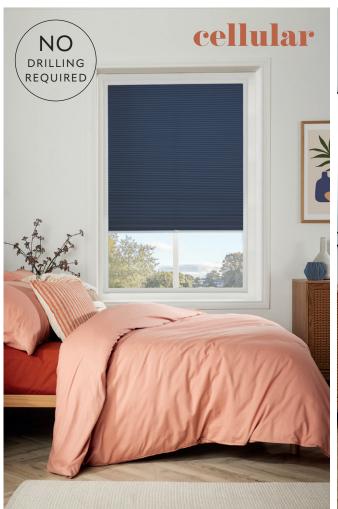

#### THE PERFECT FIT® BLIND COLLECTION

Perfect Fit blinds are designed to fit seamlessly within the frame of your uPVC windows and doors without the need for drilling or screws. They are ideal for modern homes with tilt-and-turn windows, conservatories or patio doors. Available for Roller, Pleated, Cellular, Vision® and Venetian blinds.

### increase privacy

There are reduced gaps at the edge of the blinds which reduces light strike and increases your privacy.

It leaves window sills clutter free and the blinds are easily removable for cleaning.